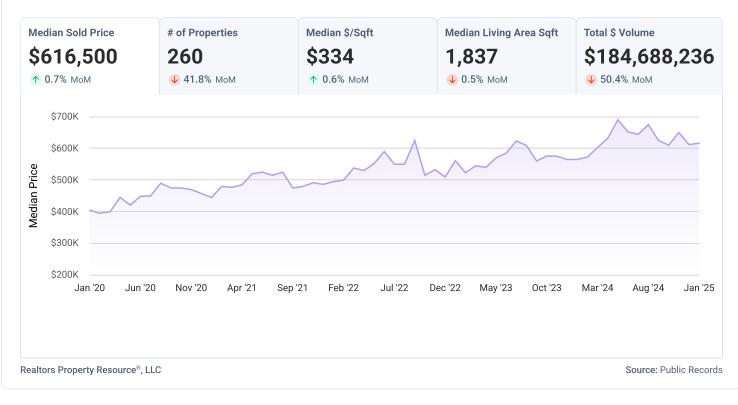

#### **Market Trends**

#### Property Type: SF + Condo/TH/Apt



Realtors Property Resource®, LLC

Source: Listings



#### **New Listings**

January 2025



**Active Listings** January 2025 Property Type: SF + Condo/TH/Apt Median List Price # of Properties Median Days in RPR Median \$/Sqft Total \$ Volume Median Living Area Sqft \$675,000 \$381,749,149 2,032 385 32 \$348 **↓ 2.9%** MoM **↓ 40.7%** MoM **↓ 9.4%** MoM ↓ 2.1% MoM ↓ 10.7% MoM ↑ 2.4% MoM \$800K \$700K



### **New Pending Listings**

January 2025





## **Sold Listings**

January 2025

Property Type: SF + Condo/TH/Apt



# Months Supply of Inventory

January 2025



# **Sold Public Records**

January 2025