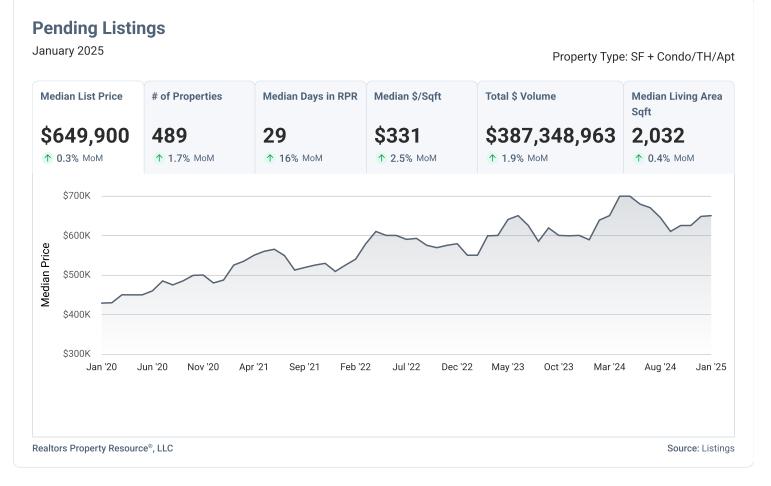

#### **Market Trends**

#### Property Type: SF + Condo/TH/Apt



Realtors Property Resource®, LLC

Source: Listings



#### **New Listings**

January 2025



**Active Listings** January 2025 Property Type: SF + Condo/TH/Apt Median List Price # of Properties Median Days in RPR Median \$/Sqft Total \$ Volume Median Living Area Sqft \$675,000 \$381,749,149 2,032 385 32 \$348 **↓ 2.9%** MoM **↓ 40.7%** MoM **↓ 9.4%** MoM ↓ 2.1% MoM ↓ 10.7% MoM ↑ 2.4% MoM \$800K \$700K



### **New Pending Listings**

January 2025





## **Sold Listings**

January 2025

Property Type: SF + Condo/TH/Apt



# Months Supply of Inventory

January 2025



# **Sold Public Records**

January 2025