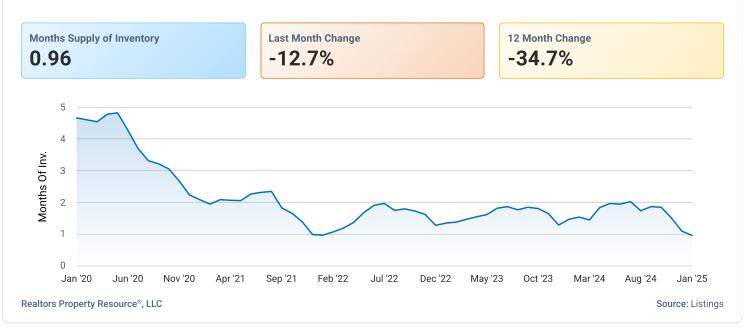

#### **Market Trends**

#### Property Type: SF + Condo/TH/Apt



Realtors Property Resource®, LLC

Source: Listings



#### **New Listings**

January 2025



**Active Listings** January 2025 Property Type: SF + Condo/TH/Apt Median List Price # of Properties Median Days in RPR Median \$/Sqft Total \$ Volume Median Living Area Sqft \$675,000 \$381,749,149 2,032 385 32 \$348 **↓ 2.9%** MoM **↓ 40.7%** MoM **↓ 9.4%** MoM ↓ 2.1% MoM ↓ 10.7% MoM ↑ 2.4% MoM \$800K \$700K



### **New Pending Listings**

January 2025





## **Sold Listings**

January 2025

Property Type: SF + Condo/TH/Apt



# Months Supply of Inventory

January 2025



# **Sold Public Records**

January 2025