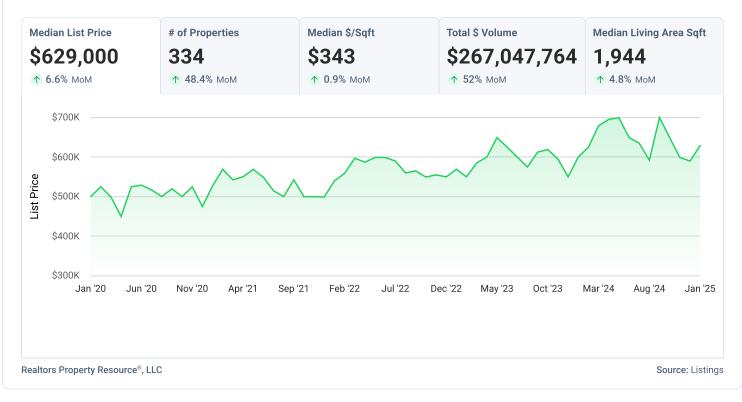

#### **New Listings**

January 2025

**Active Listings** January 2025 Property Type: SF + Condo/TH/Apt Median List Price # of Properties Median Days in RPR Median \$/Sqft Total \$ Volume Median Living Area Sqft \$675,000 \$381,749,149 2,032 385 32 \$348 **↓ 2.9%** MoM **↓ 40.7%** MoM **↓ 9.4%** MoM ↓ 2.1% MoM ↓ 10.7% MoM ↑ 2.4% MoM \$800K \$700K