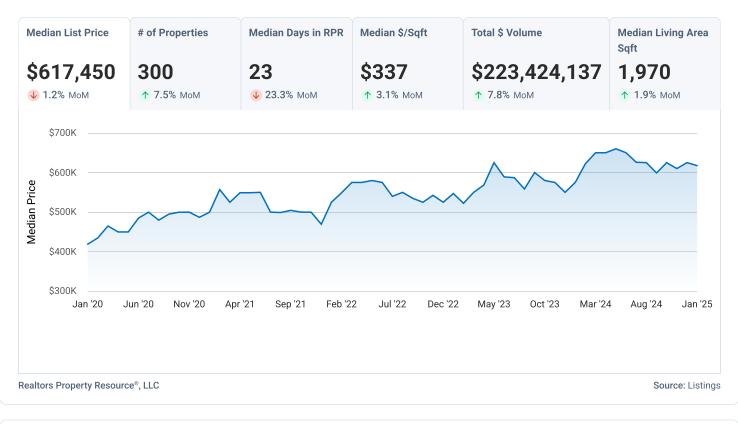

#### **Market Trends**

#### Property Type: SF + Condo/TH/Apt



Realtors Property Resource®, LLC

Source: Listings



#### **New Listings**

January 2025



**Active Listings** January 2025 Property Type: SF + Condo/TH/Apt Median List Price # of Properties Median Days in RPR Median \$/Sqft Total \$ Volume Median Living Area Sqft \$675,000 \$381,749,149 2,032 385 32 \$348 **↓ 2.9%** MoM **↓ 40.7%** MoM **↓ 9.4%** MoM ↓ 2.1% MoM ↓ 10.7% MoM ↑ 2.4% MoM \$800K \$700K



### **New Pending Listings**

January 2025





## **Sold Listings**

January 2025

Property Type: SF + Condo/TH/Apt



# Months Supply of Inventory

January 2025



# **Sold Public Records**

January 2025