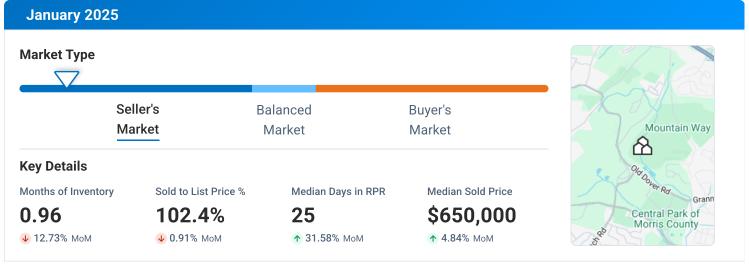

#### **Market Trends**

#### Property Type: SF + Condo/TH/Apt



Realtors Property Resource®, LLC

Source: Listings



#### **New Listings**

January 2025



**Active Listings** January 2025 Property Type: SF + Condo/TH/Apt Median List Price # of Properties Median Days in RPR Median \$/Sqft Total \$ Volume Median Living Area Sqft \$675,000 \$381,749,149 2,032 385 32 \$348 **↓ 2.9%** MoM **↓ 40.7%** MoM **↓ 9.4%** MoM ↓ 2.1% MoM ↓ 10.7% MoM ↑ 2.4% MoM \$800K \$700K



### **New Pending Listings**

January 2025





## **Sold Listings**

January 2025

Property Type: SF + Condo/TH/Apt



# Months Supply of Inventory

January 2025



# **Sold Public Records**

January 2025