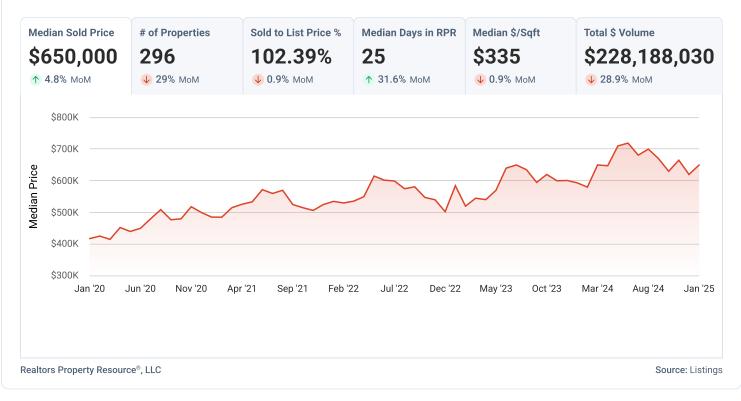

#### **Market Trends**

#### Property Type: SF + Condo/TH/Apt



Realtors Property Resource®, LLC

Source: Listings



#### **New Listings**

January 2025



**Active Listings** January 2025 Property Type: SF + Condo/TH/Apt Median List Price # of Properties Median Days in RPR Median \$/Sqft Total \$ Volume Median Living Area Sqft \$675,000 \$381,749,149 2,032 385 32 \$348 **↓ 2.9%** MoM **↓ 40.7%** MoM **↓ 9.4%** MoM ↓ 2.1% MoM ↓ 10.7% MoM ↑ 2.4% MoM \$800K \$700K



### **New Pending Listings**

January 2025





## **Sold Listings**

January 2025

Property Type: SF + Condo/TH/Apt



# Months Supply of Inventory

January 2025



# **Sold Public Records**

January 2025