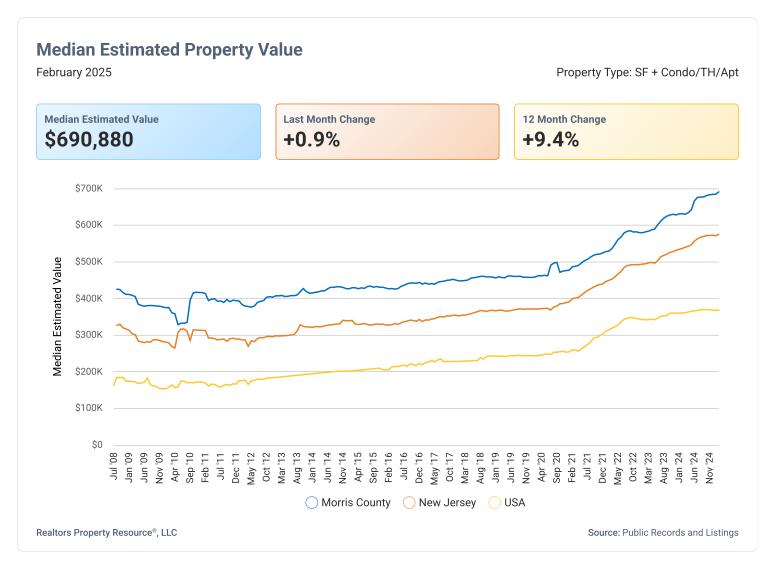

#### **Market Trends**

#### Property Type: SF + Condo/TH/Apt

Realtors Property Resource®, LLC

Source: Listings