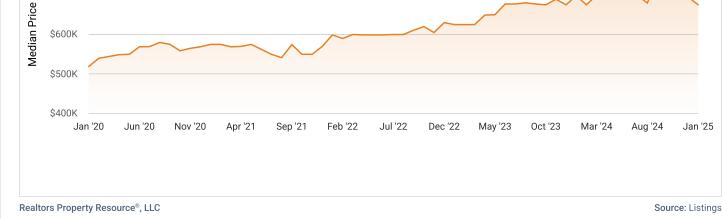

#### **Market Trends**

#### Property Type: SF + Condo/TH/Apt



Realtors Property Resource®, LLC

Source: Listings



#### **New Listings**

January 2025



**Active Listings** January 2025 Property Type: SF + Condo/TH/Apt Median List Price # of Properties Median Days in RPR Median \$/Sqft Total \$ Volume Median Living Area Sqft \$675,000 \$381,749,149 2,032 385 32 \$348 **↓ 2.9%** MoM **↓ 40.7%** MoM **↓ 9.4%** MoM ↓ 2.1% MoM ↓ 10.7% MoM ↑ 2.4% MoM \$800K \$700K



### **New Pending Listings**

January 2025





## **Sold Listings**

January 2025

Property Type: SF + Condo/TH/Apt



# Months Supply of Inventory

January 2025



# **Sold Public Records**

January 2025